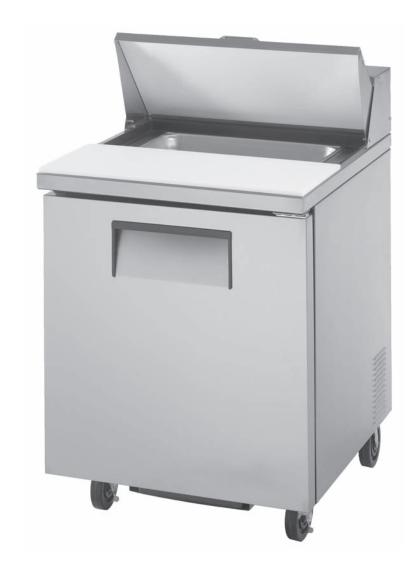

### The Broaster Company

2855 Cranston Road, Beloit, WI 53511 (800) 365-8278 • (608) 365-0193 Fax (608) 363-7957 • www.broaster.com

- This is the ideal unit to have right beside your Broaster Company pressure fryer for easier loading of your ready to cook Genuine Broaster Chicken®. Simply take the chicken from the refrigerated area and place it in your pressure fryer.
- It's refrigeration at its best, designed for convenience and ease of use in your Broaster kitchen.
- Refrigerated top area is designed to hold a 12" x 20" pan of coated chicken, ready for cooking.
- Inside has available storage for up to three additional pans of coated chicken.
- One 27-1/2" x 11-3/4" plastic cutting board is mounted on the top front edge for a more practical use of your kitchen area.

- Forced-air refrigeration, purposely directed maximum airflow under pans for colder pan temperatures, plus uniform air circulation throughout the cabinet
- Compact 6.5 cu. ft. refrigeration
- Door is hinged on the right
- Special rack inside refrigerator stores three additional 12" x 20" pans
- Pan rack is easily removed for cleaning
- Interior has white aluminum ceiling and sides, covered corners for easy cleaning and a stainless steel floor
- Has four swivel wheels, with the front two locking, for easier movability