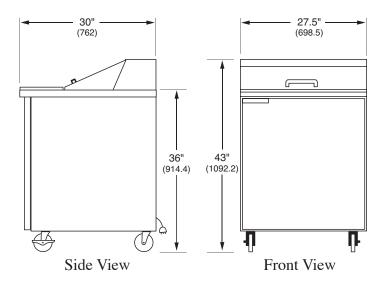

#### **SPECIFICATIONS**

| OVERAL<br>W      | L DIMEN<br>D | NSIONS<br>H    | OVERALL<br>HEIGHT | SHIPPING<br>WEIGHT | CUBES | ELECTRICAL                                                       |
|------------------|--------------|----------------|-------------------|--------------------|-------|------------------------------------------------------------------|
| 27.5"<br>(698.5) | 30"<br>(762) | 36"<br>(914.4) | 43"<br>(1092.2)   | 176 lbs.           | 25.16 | 115 volt, single phase, 60 Hz, 4.0 amps, 7' long electrical cord |