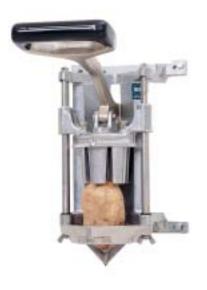

#### 96746 - WALL MOUNTED POTATO WEDGER

- Same capabilities as the counter model, but offers greater leverage. Will cut even the largest Russet potato into perfectly formed pieces.
- Durable handle exerts maximum force with minimum effort.
- Design certified by NSF.