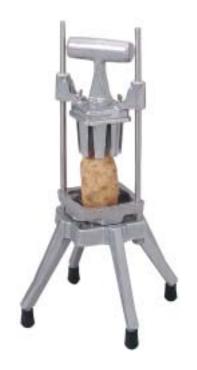

# **Potato Wedger**

- Cut whole potatoes into consistently perfect portioned wedges with one easy motion.
- True portion control, with very little effort.
- Super sharp four section stainless steel blades, that give a quick and effortless cut every time.
- Recessed blades provide superior safety during use.
- Weighted handle does most of the work for you.
- Available in a counter model or a wall mounted model to fit into any type of kitchen.

#### 96745 - COUNTER MODEL POTATO WEDGER

- Weighted handle does most of the work for you.
- Wide base legs for steadier stance.
- Design certified by NSF.