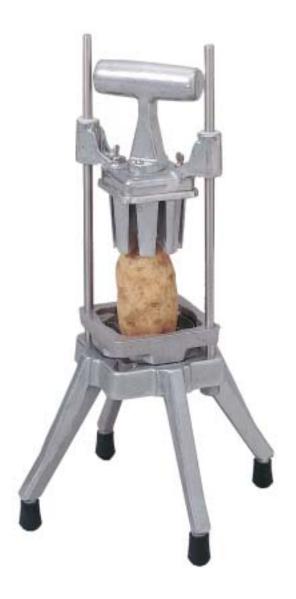

# **Potato Wedger**

- Cut whole potatoes into consistently perfect portioned wedges with one easy motion.
- True portion control, with very little effort.
- Super sharp four section stainless steel blades, that give a quick and effortless cut every time.
- Recessed blades provide superior safety during use.
- Weighted handle does most of the work for you.
- Available in a counter model or a wall mounted model to fit into any type of kitchen.

#### 96745 - COUNTER MODEL POTATO WEDGER

- Weighted handle does most of the work for you.
- Wide base legs for steadier stance.
- Design certified by NSF.