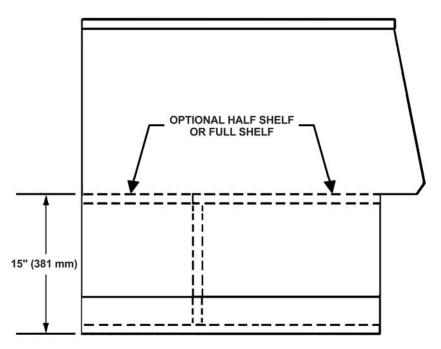

### ACCESSORIES AVAILABLE

• Half and full-length middle storage shelves

FORM 92359R 1/2008 Printed in U.S.A. 1-800-365-8278

THE BROASTER COMPANY, 2855 CRANSTON ROAD, BELOIT, WI 53511-3991 USA • PHONE: 608-365-0193 • FAX: 608-363-7957 • E-MAIL: BROASTER@BROASTER.COM Broaster\*, Broasted\*, Broaster Chicken\*, Broaster Foods\*, and Broasterie\* are registered trademarks. Usage is available only to licensed operators with written authorization from The Broaster Company.