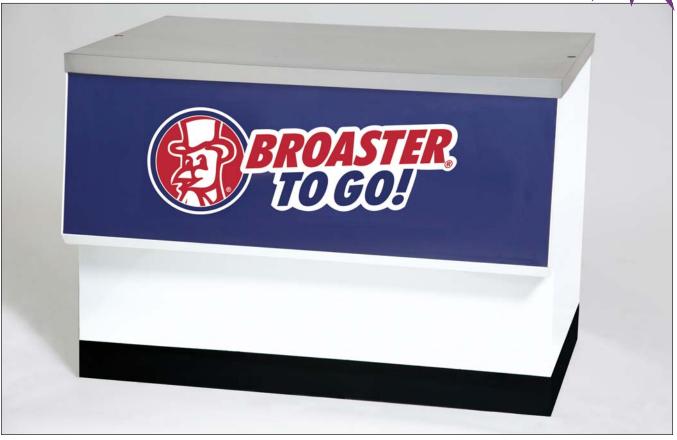

# **Metal Modules**

- **Branded look** whether you're remodeling your existing counter space or constructing a new facility, these Broaster metal modules are the ideal way to give your operation a professional, branded appearance.
- **Coordinated look** designed to perfectly complement our Perfect Hold countertop and complete deli cases for customizing your in-line or kiosk set-up in the Broaster color sheme.
- **Perfect fit** available in four foot and six foot versions to fit your needs.
- **Durable construction** made of aluminized, powder-coated steel with a stainless steel countertop surface.
- Optional built-in backlit graphics standard *Broaster*<sup>®</sup> *To Go* graphics panel can be backlit with optional UL approved 3-bulb fluorescent light unit (power cord is included; 120 volt/1 phase/60 hertz/0.6 amp electrical requirement).

#### SPECIFICATIONS

| PART NUMBER     | OVERALL DIMENSIONS<br>W D H |          |          | NET/SHIP<br>WEIGHTS |
|-----------------|-----------------------------|----------|----------|---------------------|
| 85910           | 48"                         | 34½"     | 33½"     | 180/200 lbs.        |
| 85911 (backlit) | (1219 mm)                   | (876 mm) | (851 mm) | (82/91 kg)          |
| 85912           | 72"                         | 34½"     | 33½"     | 300/370 lbs.        |
| 85913 (backlit) | (1829 mm)                   | (876 mm) | (851 mm) | (136/168 kg)        |